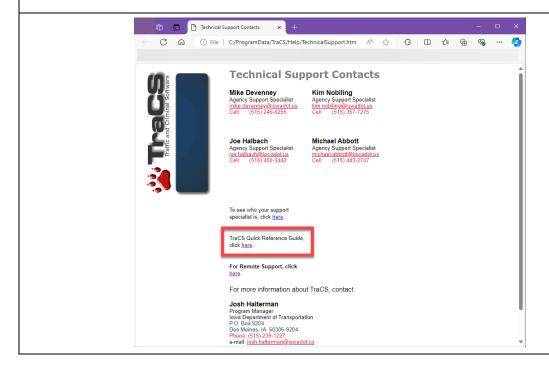

**Step Three**: On the new web browser page, click on the hyperlink next to **TraCS Quick Reference Guide**. This will launch another tab in your web browser.