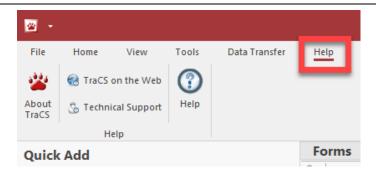

## HOW TO ACCESS TRACS QUICK REFENCE QUIDE: QUICK GUIDE

**Step One**: After logging into TraCS, select the **Help** Tab in the top left of the TraCS Window.

**Step Two**: Select *Technical Support* from the options under the Help tab. This will launch a web browser page.