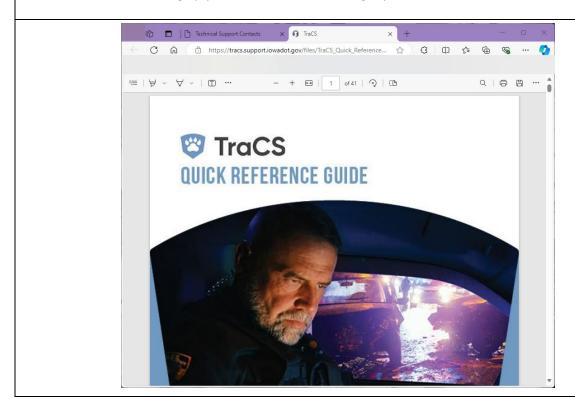

## HOW TO ACCESS TRACS QUICK REFENCE QUIDE: QUICK GUIDE

**Step Four**: On the new tab of your web browser, the **TraCS Quick Refence Guide** will walk you through the different forms, setting up your favorites, and running reports.