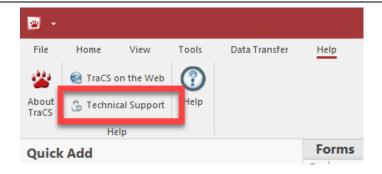

## HOW TO ACCESS TRACS QUICK REFENCE QUIDE: QUICK GUIDE

**Step One**: After logging into TraCS, select the **Help** Tab in the top left of the TraCS Window.

**Step Two**: Select *Technical Support* from the options under the Help tab. This will launch a web browser page.