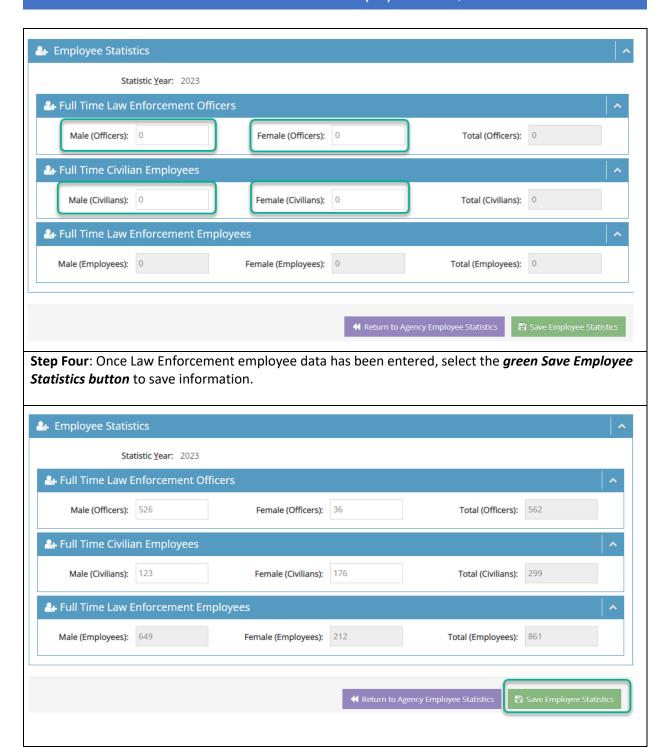

**Step Three**: Make the necessary edits to the Male (Officers), Female (Officers), Male (Civilians) and Female (Civilian) fields. **Officers** consist of **sworn staff** and **Civilians** consist of **nonsworn staff**.

The totals within the greyed fields are automatically calculated and are not required to be entered.