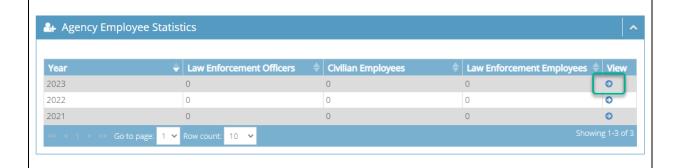

## ENTERING LAW ENFORCEMENT (LE) DATA: QUICK GUIDE

**Step One**: Select *LE Employee Data* on left hand side of screen.

**Step Two**: Select the *blue arrow* within the *View* column of the year that needs to be entered or edited.