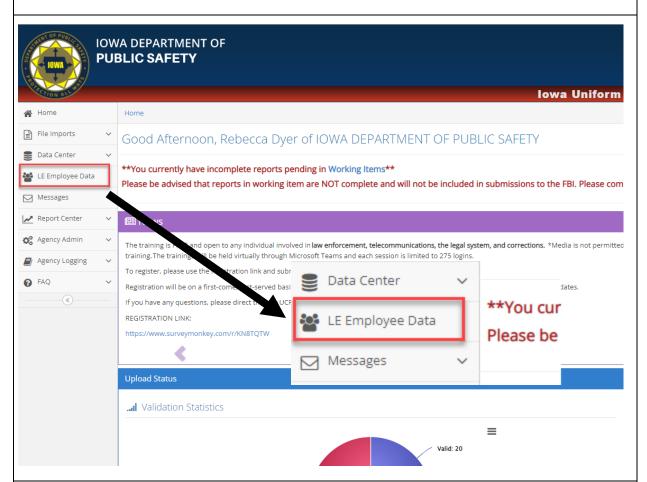

## ENTERING LAW ENFORCEMENT (LE) DATA: QUICK GUIDE

**Step One**: Select *LE Employee Data* on left hand side of screen.

**Step Two**: Select the *blue arrow* within the *View* column of the year that needs to be entered or edited.